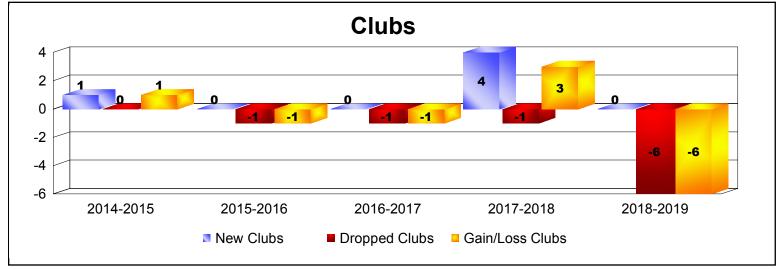

District F 1 As of June 2019 Cumulative

| Year      | New<br>Clubs | Dropped<br>Clubs | Gain/<br>Loss<br>Clubs | New<br>Members | Charter<br>Members | Reinstate<br>Members | Transfer<br>Members | Total<br>Member<br>Added | Total<br>Members<br>Dropped | Gain/<br>Loss<br>Members |
|-----------|--------------|------------------|------------------------|----------------|--------------------|----------------------|---------------------|--------------------------|-----------------------------|--------------------------|
| 2014-2015 | 1            | 0                | 1                      | 65             | 43                 | 25                   | 4                   | 137                      | -120                        | 17                       |
| 2015-2016 | 0            | -1               | -1                     | 101            | 7                  | 8                    | 8                   | 124                      | -122                        | 2                        |
| 2016-2017 | 0            | -1               | -1                     | 303            | 1                  | 5                    | 5                   | 314                      | -150                        | 164                      |
| 2017-2018 | 4            | -1               | 3                      | 137            | 118                | 23                   | 3                   | 281                      | -209                        | 72                       |
| 2018-2019 | 0            | -6               | -6                     | 76             | 2                  | 39                   | 5                   | 122                      | -341                        | -219                     |
| Average   | 1            | -2               | -1                     | 136            | 34                 | 20                   | 5                   | 196                      | -188                        | 7                        |