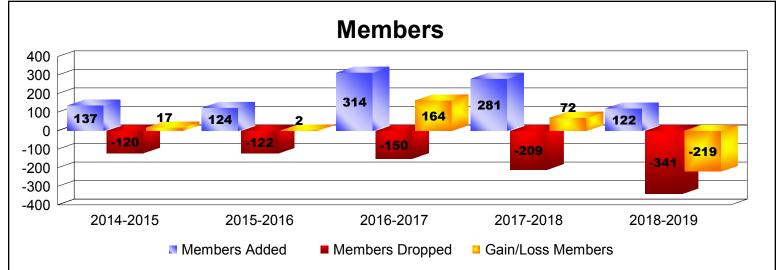

District F 1 As of June 2019 Cumulative

| Year      | New<br>Clubs | Dropped<br>Clubs | Gain/<br>Loss<br>Clubs | New<br>Members | Charter<br>Members | Reinstate<br>Members | Transfer<br>Members | Total<br>Member<br>Added | Total<br>Members<br>Dropped | Gain/<br>Loss<br>Members |
|-----------|--------------|------------------|------------------------|----------------|--------------------|----------------------|---------------------|--------------------------|-----------------------------|--------------------------|
| 2014-2015 | 1            | 0                | 1                      | 65             | 43                 | 25                   | 4                   | 137                      | -120                        | 17                       |
| 2015-2016 | 0            | -1               | -1                     | 101            | 7                  | 8                    | 8                   | 124                      | -122                        | 2                        |
| 2016-2017 | 0            | -1               | -1                     | 303            | 1                  | 5                    | 5                   | 314                      | -150                        | 164                      |
| 2017-2018 | 4            | -1               | 3                      | 137            | 118                | 23                   | 3                   | 281                      | -209                        | 72                       |
| 2018-2019 | 0            | -6               | -6                     | 76             | 2                  | 39                   | 5                   | 122                      | -341                        | -219                     |
| Average   | 1            | -2               | -1                     | 136            | 34                 | 20                   | 5                   | 196                      | -188                        | 7                        |